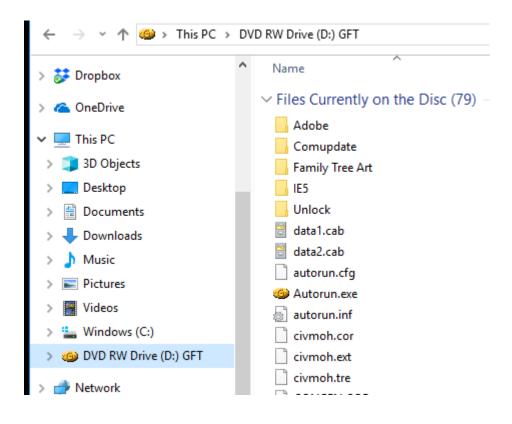

1) If you have a CD/DVD drive the program installation is unlikely to start automatically.

) Right click the Windows button (bottom left on the screen).

3) You will need to open File Explorer (figure 1) and look for the DVD drive with the 'GFT' disc. Double click the GFT folder.

4) Look for the 'Autorun.exe' file and double click it.

5) If asked choose to 'Run as administrator'. If you get the following message you may need to exit the process and log on as administrator.

| Γ | Error                                                                                                           | × |
|---|-----------------------------------------------------------------------------------------------------------------|---|
|   | We're sorry, you must be an administrator to run this program. Please log on as an administrator and try again. |   |
|   | OK                                                                                                              | 7 |
|   |                                                                                                                 | _ |