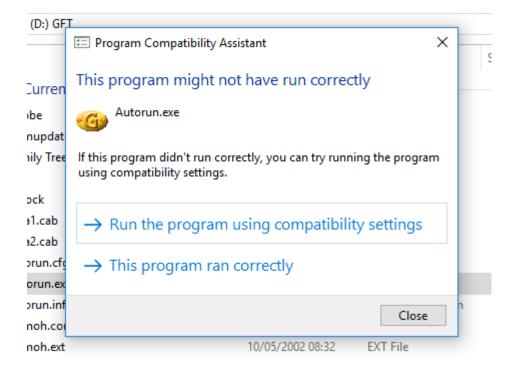

- 6) Follow the wizard to carry on with the installation.
- 7) If the program doesn't run after installation then you may need to run the program with different compatibility settings

| Cuit Calibri (Body) ▼ 11 ▼ A* A* Aa ▼<br>Copy Format Painter                      | Applicati                                           | - Œ ➡ Ž↓ ¶ Aa | BbCcDc AaBb                      | CCD: AaBbC: Aa                   | BBCCE Aa      | В      | AaBbCcD AaB             | BbCcDi AaBbCcDi Ab Re       |  |
|-----------------------------------------------------------------------------------|-----------------------------------------------------|---------------|----------------------------------|----------------------------------|---------------|--------|-------------------------|-----------------------------|--|
| board 🕞 File Home Share View                                                      |                                                     | administrator |                                  |                                  |               |        |                         | ~ 🔞 dit                     |  |
| $\leftarrow \rightarrow \land \uparrow \textcircled{O}$ This PC $\rightarrow$ DVI | > This PC > DVD RW Drive Troubleshoot co            |               |                                  | ✓ 💆 Search DVD RW Drive (D:) GFT |               |        |                         |                             |  |
|                                                                                   | Pin to S                                            |               |                                  |                                  |               |        |                         |                             |  |
| Dropbox                                                                           | Name 📝 Edit wit                                     | h Notepad++   | odified                          | Туре                             | Size          | ^      | Autorun.exe             |                             |  |
| ConeDrive                                                                         | ∨ Files ( 🔁 Scan                                    |               | -                                |                                  |               |        | Application             |                             |  |
|                                                                                   | Adc d Shred                                         |               | 2002 20:50                       | File folder                      |               |        |                         |                             |  |
| This PC                                                                           | Con                                                 |               | - 2002 20:46                     | File folder                      |               |        |                         |                             |  |
| 3D Objects                                                                        | Farr Share                                          |               | 2002 20:46                       | File folder                      |               |        | ·G·                     |                             |  |
| E Desktop                                                                         | IE5 Send to                                         | 3             | > 2002 20:47                     | File folder                      |               |        |                         |                             |  |
| Documents                                                                         | Unle Copy                                           |               | 2002 09:20                       | File folder                      |               |        |                         |                             |  |
| Downloads                                                                         | ata Create                                          | shortcut      | - 2002 19:21                     | Cabinet File                     | 1,898 KB      |        | Date modified:<br>Size: | 17/05/2002 15:28<br>92.0 KB |  |
| b Music                                                                           | data                                                |               | 2002 19:21                       | Cabinet File                     | 20,180 KB     |        |                         | 17/05/2002 15:28            |  |
| E Pictures                                                                        | auto Propert                                        |               | 2002 01:12                       | CFG File                         | 1 KB          |        |                         | ,                           |  |
| Videos                                                                            | G Autorun.exe                                       |               | 0572002 15:28                    | Application                      | 92 KB         |        |                         |                             |  |
| Windows (C:)                                                                      | <ul> <li>autorun.inf</li> <li>civmoh.cor</li> </ul> |               | '06/2002 00:25<br>'05/2002 08:32 | Setup Information<br>COR File    | 1 KB<br>42 KB |        |                         |                             |  |
| DVD RW Drive (D:) GFT                                                             | civmoh.ext                                          |               | 05/2002 08:32                    | EXT File                         | 484 KB        |        |                         |                             |  |
|                                                                                   | civmoh.tre                                          |               | 05/2002 08:32                    | TRE File                         | 404 KB        |        |                         |                             |  |
| igen Network                                                                      | CONGEN.COR                                          |               | 05/2002 08:32                    | COR File                         | 15 KB         |        |                         |                             |  |
| • Homegroup                                                                       | CONGEN.EXT                                          |               | 05/2002 08:32                    | EXT File                         | 178 KB        |        |                         |                             |  |
| A CHARTINGPC                                                                      | CONGEN.TRE                                          | 10/           | 05/2002 08:32                    | TRE File                         | 23 KB         |        |                         |                             |  |
| A Dave                                                                            | 📄 data1.hdr                                         | 12/           | 11/2002 19:21                    | HDR File                         | 105 KB        |        |                         |                             |  |
| A Lucy                                                                            | 🐻 Ereg32.ini                                        | 07/           | 06/2002 07:28                    | Configuration sett               | 3 KB          |        |                         |                             |  |
| 8 MY HISTORY                                                                      | Eula.txt                                            | 15/           | 05/2002 13:01                    | Text Document                    | 11 KB         |        |                         |                             |  |
| - •                                                                               | 📄 gen.id                                            | 10/           | 05/2002 08:32                    | ID File                          | 0 KB          | $\sim$ |                         |                             |  |
| 79 items 1 item selected 92.0 KB                                                  |                                                     |               |                                  |                                  |               |        |                         |                             |  |