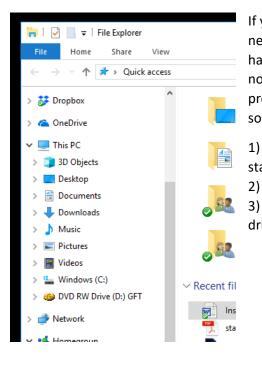

1) If you have a CD/DVD drive the program installation is unlikely to start automatically.

) Right click the Windows button (bottom left on the screen).

3) You will need to open File Explorer (figure 1) and look for the DVD drive with the 'GFT' disc. Double click the GFT folder.